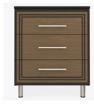

# chicago

Chest Wide 3 Drawers

The Chicago Collection is sturdy and stylish in a modern or transitional setting. Easy handle and knob recognition and distinct color contrasts are made possible with a variety of custom hardware and wood-grained finishes. The contrasting finishes can be customized or alternated with aluminum inserts. The product is required to be wall mounted for safety. Using the kit provided, please follow provided instructions exactly.

Model: CCCH30W 31.5W 19D 30H