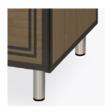

### **Aluminum Feet**

Raised on rust proof aluminum feet to allow ease of cleaning beneath casegood.