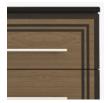

ing the kit provided, please follow provided instructions exactly.



Model: CCCH30W 31.5W 19D 30H

# Features



## **Durable Finish**

Kwalu's proprietary finish doesn't have any of the drawbacks of wood. The finish is moisture impervious, easy to clean and maintenance-free.



### **Wall Mount Hardware**

The kit and instructions for wall mounting are included with this product. The wall mount instructions provided must be followed carefully for a secure, durable, and longlasting solution to ensure the safety of the unit and the user.



### Drawers

Are constructed with both dowel and mechanical fasteners for additional strength. Ball bearing removable slides are fully extendable.



### **Aluminum Feet**

Raised on rust proof aluminum feet to allow ease of cleaning beneath casegood.



# Contrasting Finish

Choose from an array of dual toned contrasting finishes.



### Optional Narrower Version

This chest is available in an optional 25" width.



# 10 Year Warranty

We offer a 10 Year Performance Warranty on both construction and finish, so the product is guaranteed to stay looking like new for 10 years.