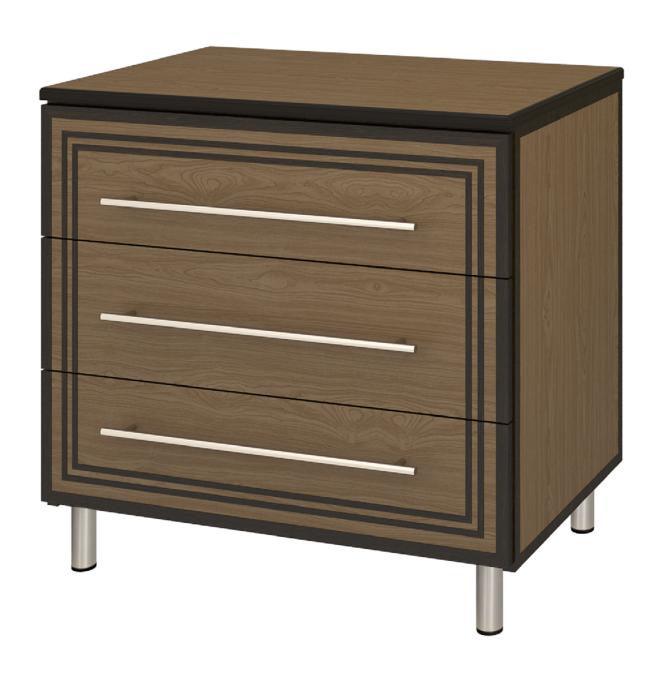

# chicago

Chest Wide 3 Drawers

The Chicago Collection is sturdy and stylish in a modern or transitional setting. Easy handle and knob recognition and distinct color contrasts are made possible with a variety of custom hardware and wood-grained finishes. The contrasting finishes can be customized or alternated with aluminum inserts. The product is required to be wall mounted for safety. Using the kit provided, please follow provided instructions exactly.

Model: CCCH30W 31.5W 19D 30H

# Contrasting Finish

Choose from an array of dual toned contrasting finishes.